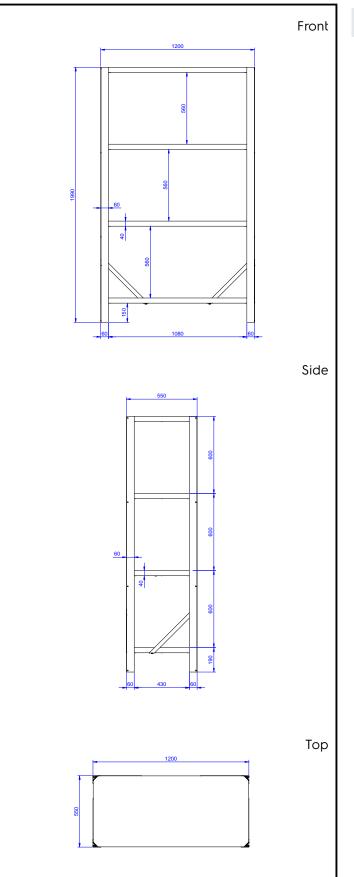

## Key Information:

| External dimensions, Width:  |           |
|------------------------------|-----------|
| 132946 (NSC1170)             | 1200 mm   |
| External dimensions, Depth:  | 550 mm    |
| External dimensions, Height: | 1990 mm   |
| Max loading weight:          | 600 Kg kg |
| Shelves number:              |           |
| Net weight:                  | 37 kg     |
|                              |           |