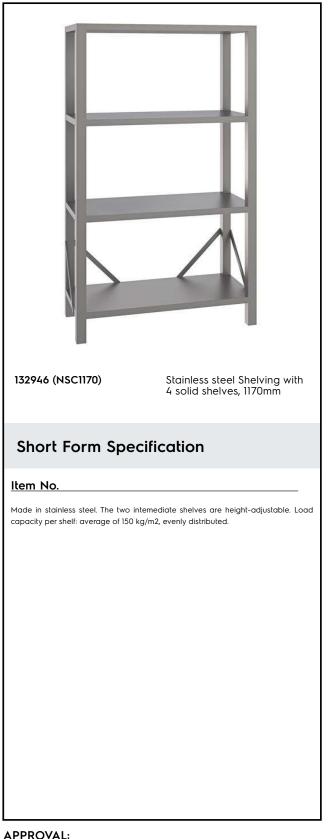

Stainless Steel Preparation 1770 mm Stainless Steel Shelving with 4 Solid Shelves

| ITEM #  |      |  |   |
|---------|------|--|---|
| MODEL # |      |  | _ |
| NAME #  |      |  |   |
| SIS #   | <br> |  | _ |
| AIA #   |      |  | _ |

## Construction

- Designed to bear a maximum total load of 600kg; the load can be positioned at various heights thanks to the shelves.
- Model constructed entirely in stainless steel, with solid stainless steel shelves.

## Stainless Steel Preparation 1770 mm Stainless Steel Shelving with 4 Solid Shelves

## Key Information:

| External dimensions, Width:  |           |
|------------------------------|-----------|
| 132946 (NSC1170)             | 1200 mm   |
| External dimensions, Depth:  | 550 mm    |
| External dimensions, Height: | 1990 mm   |
| Max loading weight:          | 600 Kg kg |
| Shelves number:              |           |
| Net weight:                  | 37 kg     |
|                              |           |